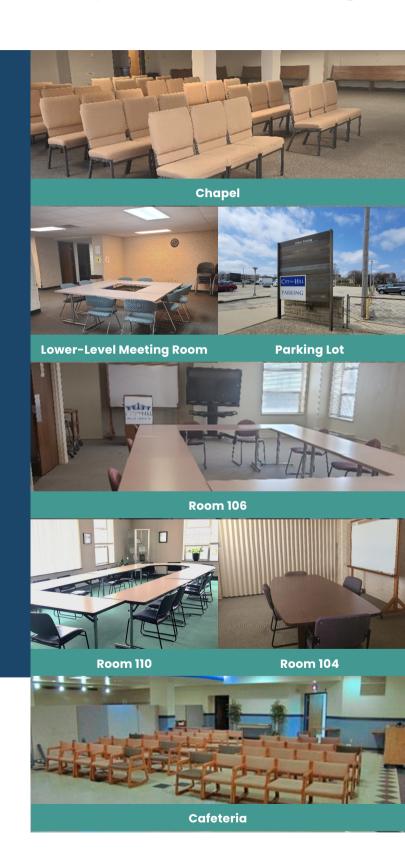

## City on a Hill **Room Rental**

We offer a pleasant and professional atmosphere, free offstreet parking, affordable rates, and support systems. With easy access to the freeway system, our facility offers great convenience.

## **Room capacity**

Plan your next meeting or training at City on a Hill. We have rooms with capacities of up to 62 people.

## **Additional features**

Ask us about audio-visual and other presentation fixtures available for an additional fee.

For more information or to schedule a room rental, email our team at

leasing@cityonahillmke.org