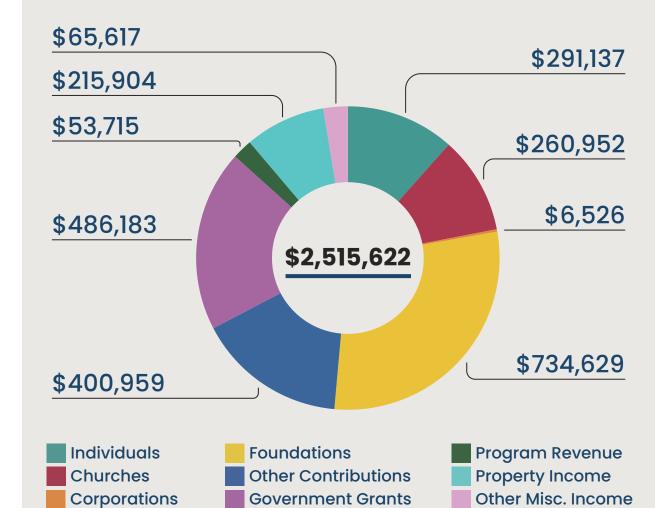

# CITY 2025 ANNUAL REPORT

#### **COMMUNITY METRICS**

37

Community **Partners** 

1,407

Spiritual Development **Interactions** 

3,333

**Children and Youth Interactions** 

3,697

**Health Services Patient Visits** 

14,043

Compassion **Training Participants Since 2006** 

## KEY VOLUNTEER METRICS



1,277

Volunteer **Engagements** 



**75** 

Number of **Churches Engaged** in Programs



\$302,233

**In-Kind Hours** and Donations

## **FUNDING SOURCES**



















# 2025 ANNUAL REPORT

#### **DE'KYRIA'S STORY**

Meet De'Kyria, an inspiring youth trainee whose passion for culinary arts and hospitality has flourished at City on a Hill, especially through the culinary badging class we introduced last year. Your dedication to our mission has empowered her to discover her passion and share it with others.

Now pursuing a degree in culinary and hospitality, De'Kyria has shown remarkable resilience and creativity in our program. With the support of our community partners, we've provided students like her with vital opportunities for engagement, giving back, and service.



De'Kyria shines as a role model, paving the way for future students. By sharing her skills and experiences, she inspires her peers and fosters a sense of belonging. Her